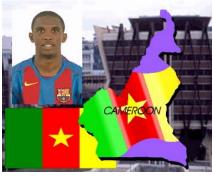

- A: Is Michael Jordan from the U.K?
- B: No, he is the U.S.A.

- A: Samuel Eto'o is from a country in Africa.
- B: Is he from Nigeria?
- A: No he is from <u>Cameroon</u>.

- A: Do you know Rajiv Ghandi?
- B: Yes, I do. He is from India.
- A: Yes, you are right!