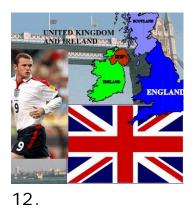

- 11.
- A: Where is the Sydney Opera House?
- B: It's in Australia.

- A: Is Rooney from the U.S.A?
- B: No, he is from the U.K.

- 13.
- A: Which country's flag can you see?
- B: I think it is the U.S.A.
- A: No, that is the flag of **Canada**.