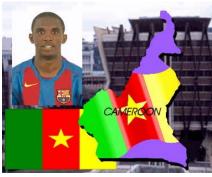

- A: Is Michael Jordan from the U.K?
- B: No, he is the U.S.A.

- A: Samuel Eto'o is from a country in Africa.
- B: Is he from Nigeria?
- A: No he is from <u>Cameroon</u>.

- A: Do you know Rajiv Ghandi?
- B: Yes, I do. He is from India.
- A: Yes, you are right!