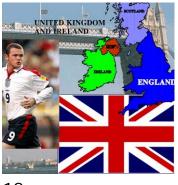

- 11.
- A: Where is the Sydney Opera House?
- B: It's in Australia.

- A: Is Rooney from the U.S.A?
- B: No, he is from the U.K.

- 13.
- A: Which country's flag can you see?
- B: I think it is the U.S.A.
- A: No, that is the flag of **Canada**.