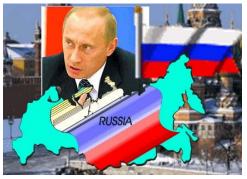

Oliver Kahn comes from \_\_\_\_\_.

- A: Is Koizumi from China?
- B: No, he is from \_\_\_\_\_.

- 6.
- A: Who is he?
- B: He is Putin from \_\_\_\_\_.

- 7.
- A: Where is football star Ronaldinho from?
- B: He is from \_\_\_\_\_.

## 3.

Nelson Mandela is from **South Africa**.

Oliver Kahn comes from Germany.

- A: Is Koizumi from China?
- B: No, he is from <u>Japan</u>.

- 6.
- A: Who is he?
- B: He is Putin from **<u>Russia</u>**.

- 7.
- A: Where is football star Ronaldinho from?
- B: He is from **Brazil**.