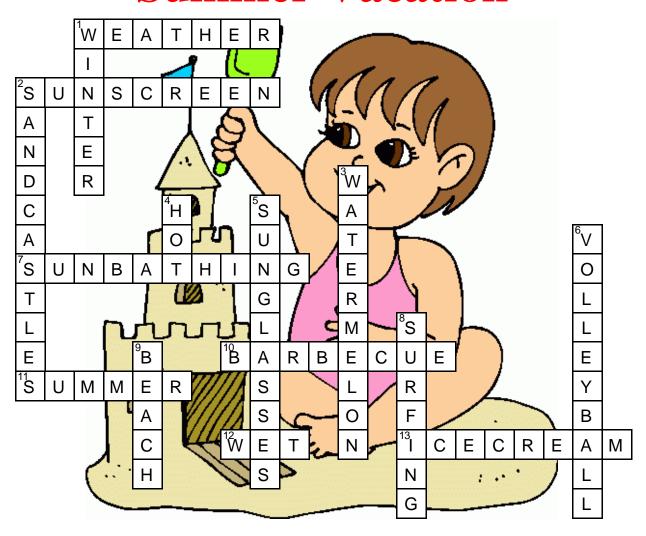

## **Summer Vacation**

SANDCASTLES WINTER SUMMER SUNBATHING HOT WEATHER VOLLEYBALL SUNGLASSES WET BARBECUE SURFING WATERMELON BEACH SUNSCREEN ICECREAM

### **Across**

- 1. What's the \_\_\_\_\_ like in summer? [WEATHER]
- 2. Wear this to protect against harmful ultra-violet radiation [SUNSCREEN]
- 7. A summer activity done by the beach which involves lying in the sun to get a tan. [SUNBATHING]
- 10. We are going to have a \_\_\_\_\_\_ by the beach. We will roast lots of meat outside. [BARBECUE]
- 11. What season usually starts on June 21st in the Northern Hemisphere?. [SUMMER]
- 12. The opposite of dry. [WET]
- 13. Something we usually eat in the summer made from fruits, milk and ice. [ICECREAM]

### Down

- 1. What season does Australia go through in June, July & August? [WINTER]
- 2. What do children like to build on the beach in the summer? [SANDCASTLES]
- 3. Large oblong green fruit with red center. [WATERMELON]
- 4. Winter is to cold as Summer is to \_\_\_\_? [HOT]
- 5. What do you usually wear to protect your eyes from the sun? [SUNGLASSES]
- 6. This sport is often played on sand. [VOLLEYBALL]
- 8. A summer sport that involves riding on the waves with a special board. [SURFING]
- 9. Where waves meet the sand. [BEACH]