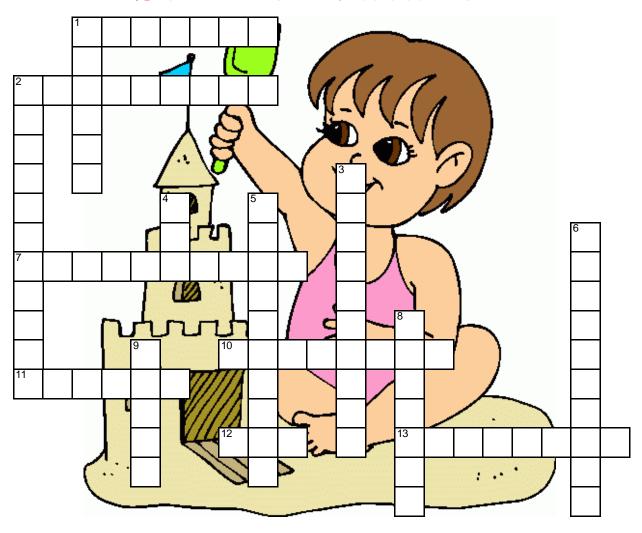

# **Summer Vacation**

SANDCASTLES WINTER SUMMER SUNBATHING HOT WEATHER VOLLEYBALL SUNGLASSES WET BARBECUE SURFING WATERMELON BEACH SUNSCREEN **ICECREAM** 

### **Across**

- 1. What's the \_\_\_\_\_ like in summer?
- 2. Wear this to protect against harmful ultra-violet radiation
- 7. A summer activity done by the beach which involves lying in the sun to get a tan.
- 10. We are going to have a \_\_\_\_\_ by the beach. We will roast lots of meat outside.
- 11. What season usually starts on June 21st in the Northern Hemisphere?.
- 12. The opposite of dry.
- 13. Something we usually eat in the summer made from fruits, milk and ice.

### Down

- 1. What season does Australia go through in June, July & August?
- 2. What do children like to build on the beach in the summer?
- 3. Large oblong green fruit with red center.
- 4. Winter is to cold as Summer is to \_\_\_\_?
- 5. What do you usually wear to protect your eyes from the sun?
- 6. This sport is often played on sand.
- 8. A summer sport that involves riding on the waves with a special board.
- 9. Where waves meet the sand.