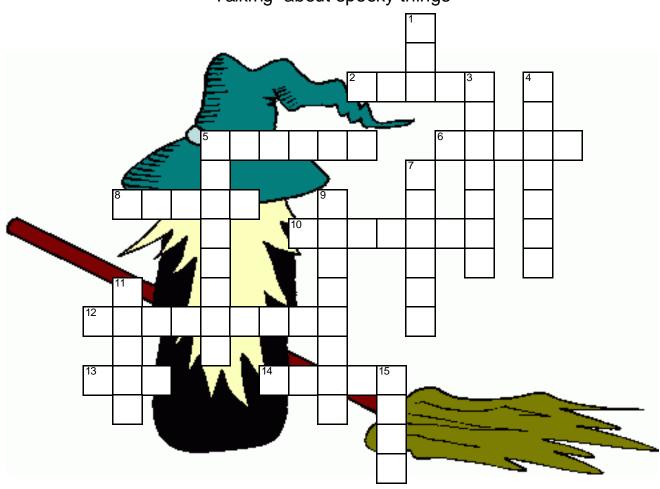

# **Halloween Word Puzzle**

Talking about spooky things

VAMPIRE WITCH MUMMY GHOST COFFIN PUMPKIN CAULDRON BROOM GRAVEYARD COSTUMES TREAT HAUNTED SPIDER BAT CAT MASK

### Across

- 2. woman with magical powers who flies on a broom
- 5. box in which vampires sleep
- 6. a monster wrapped in bandages
- 8. white monster that appears and disappears
- 10. a monster that has fangs, drinks blood & sleeps in a coffin
- 12. place where dead people are buried
- 13. an animal that flies at night
- 14. an object that witches fly on, also used for sweeping the floor

### Down

- 1. a witch's pet, usually black in colour
- 3. That house is \_\_\_\_\_. There are several ghosts inside.
- 4. an orange vegetable used for making lanterns
- 5. What do we dress up in during Halloween?
- 7. small animal that likes to weave a web
- 9. big pot in which witches cook their food
- 11. Children trick and \_\_\_\_\_ during Halloween
- 15. costume we wear on the face