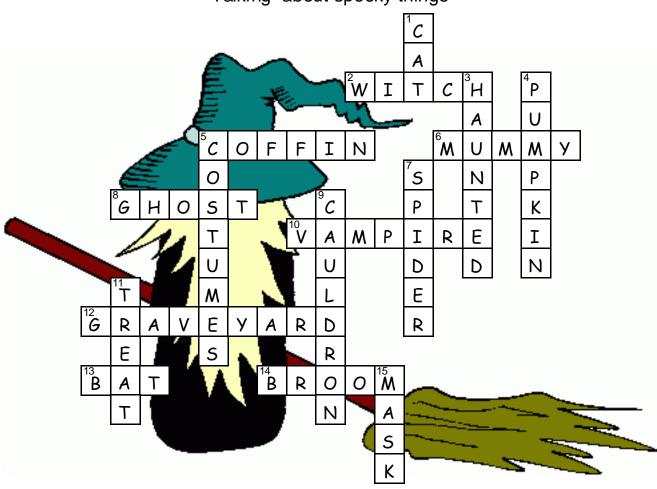

## **Halloween Word Puzzle**

Talking about spooky things

VAMPIRE WITCH MUMMY GHOST COFFIN PUMPKIN CAULDRON BROOM GRAVEYARD COSTUMES TREAT HAUNTED SPIDER BAT CAT MASK

#### Across

- 2. woman with magical powers who flies on a broom [WITCH]
- 5. box in which vampires sleep [COFFIN]
- 6. a monster wrapped in bandages [MUMMY]
- 8. white monster that appears and disappears [GHOST]
- 10. a monster that has fangs, drinks blood & sleeps in a coffin [VAMPIRE]
- 12. place where dead people are buried [GRAVEYARD]
- 13. an animal that flies at night [BAT]
- 14. an object that witches fly on, also used for sweeping the floor [BROOM]

#### Down

- a witch's pet, usually black in colour [CAT]
- 3. That house is \_\_\_\_\_. There are several ghosts inside. [HAUNTED]
- 4. an orange vegetable used for making lanterns [PUMPKIN]
- 5. What do we dress up in during Halloween? [COSTUMES]
- 7. small animal that likes to weave a web [SPIDER]
- 9. big pot in which witches cook their food [CAULDRON]
- 11. Children trick and \_\_\_\_\_ during Halloween [TREAT]
- 15. costume we wear on the face [MASK]