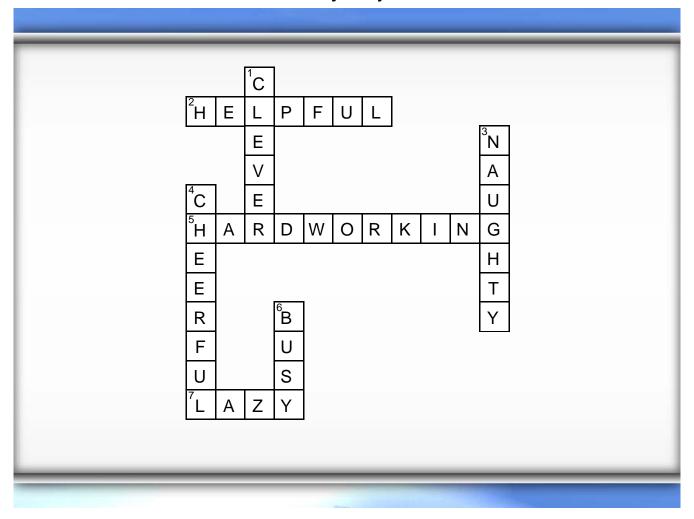

# Peter always helps his mother to wash the dishes and set the table. I think he is very \_\_\_\_\_\_. [HELPFUL] My robot cleans the house and makes the bed everyday. My robot is very \_\_\_\_\_. [HARDWORKING] Tom does not help at home. He is a \_\_\_\_\_ boy. [LAZY]

### **Down**

| 1. Lily's robot can hel               | p her with her Math |
|---------------------------------------|---------------------|
| homework. It is very                  | •                   |
| 3. Jim does not do wl                 |                     |
| him. He is a very                     | boy. [NAUGHTY]      |
| 4. My mother likes sir                | nging and dancing.  |
| She is a very p                       | person. [CHEERFUL]  |
| 6. My mother works everyday from 7:00 |                     |
| A.M to 10:00 PM. She                  | e is so             |
| [BUSY]                                |                     |