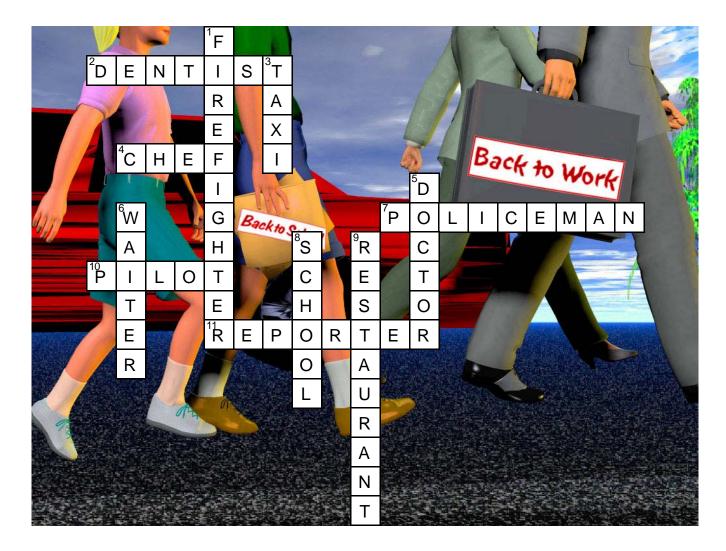

## Jobs word puzzle

### Use the clues below to help you guess these job related words

PILOT CHEF DOCTOR DENTIST FIREFIGHTER WAITER POLICEMAN REPORTER TAXI RESTAURANT SCHOOL

### Across

- 2. Who takes care of teeth?
- 4. Who cooks in a restaurant or hotel?
- 7. This person helps to keep us safe.
- 10. Who flies planes?
- 11. This person reports the news on radio or TV.

#### Down

- 1. Who fights fires?
- 3. What does a taxi driver drive?
- 5. This person treats patients at the hospital.
- 6. Who works in a restaurant, but is not a cook?
- 8. Where does a teacher work?
- 9. Where does a waiter work?

# Jobs word puzzle

### Across

- 2. Who takes care of teeth? [DENTIST]
- 4. Who cooks in a restaurant or hotel? [CHEF]
- 7. This person helps to keep us safe. [POLICEMAN]
- 10. Who flies planes? [PILOT]
- 11. This person reports the news on radio or TV. [REPORTER]

#### Down

- 1. Who fights fires? [FIREFIGHTER]
- 3. What does a taxi driver drive? [TAXI]
- 5. This person treats patients at the hospital. [DOCTOR]

6. Who works in a restaurant, but is not a cook? [WAITER]

- 8. Where does a teacher work? [SCHOOL]
- 9. Where does a waiter work? [RESTAURANT]

www.esl-galaxy.com