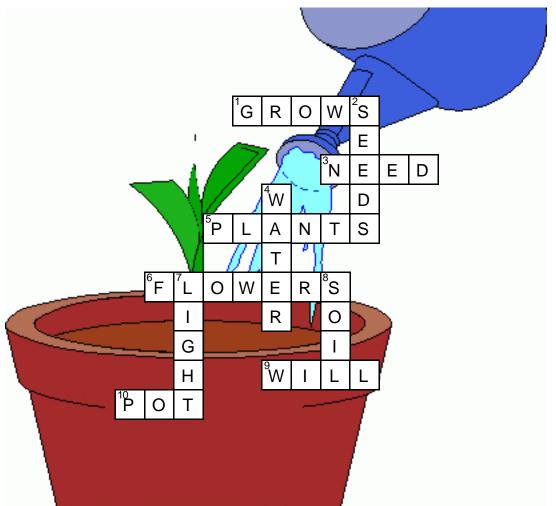

# Growing Plants

What do plants need?

WATER LIGHT NEED SOIL POT PLANTS SEEDS GROWS FLOWERS WILL

#### Across

- 1. A plant \_\_\_\_\_ out of the soil. [GROWS]
- 3. What do plants \_\_\_\_\_? [NEED]
- 5. How often should we water the \_\_\_\_? [PLANTS]
- 6. Bees like \_\_\_\_\_\_. [FLOWERS]
- 9. If you water the plants everyday, they \_\_\_\_\_ grow quickly. [WILL]
- 10. We need to put the plants in a \_\_\_\_\_ of soil. [POT]

#### Down

- 2. First, we put the \_\_\_\_\_ in the soil. [SEEDS]
- 4. Plants need sun light and \_\_\_\_\_.

[WATER]

7. Plants need water and sun \_\_\_\_\_.

[LIGHT]

8. Plants need \_\_\_\_\_, water and light. [SOIL]