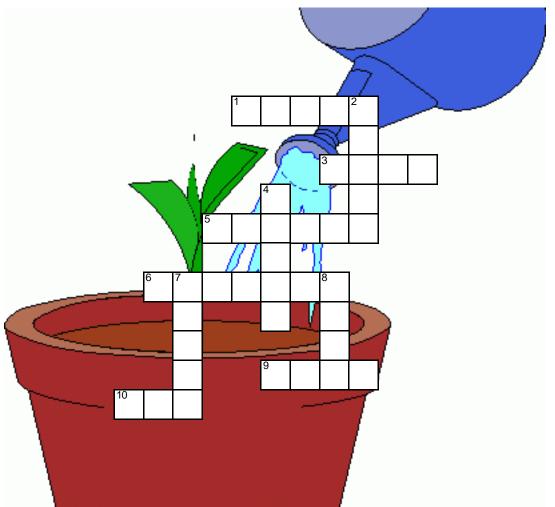

## Growing Plants

What do plants need?

WATER LIGHT NEED SOIL POT PLANTS SEEDS GROWS FLOWERS WILL

#### Across

- 1. A plant \_\_\_\_\_ out of the soil.
- 3. What do plants \_\_\_\_\_?
- 5. How often should we water the \_\_\_\_?
- 6. Bees like \_\_\_\_\_ .
- 9. If you water the plants everyday, they \_\_\_\_\_ grow quickly.
- 10. We need to put the plants in a \_\_\_\_\_ of soil.

#### Down

- 2. First, we put the \_\_\_\_\_ in the soil.
- 4. Plants need sun light and \_\_\_\_\_.
- 7. Plants need water and sun \_\_\_\_\_.
- 8. Plants need \_\_\_\_\_, water and light.

www.esl-galaxy.com