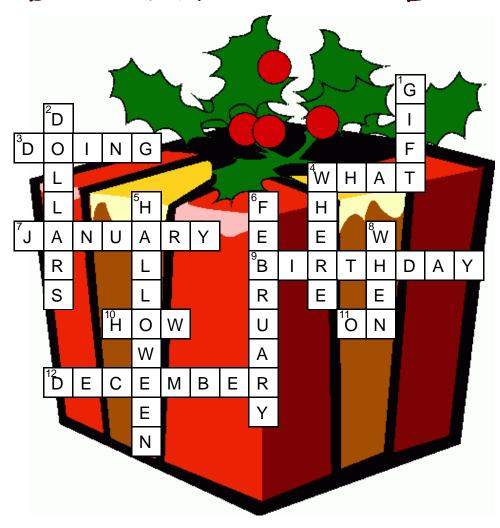

# Birthdays, Festivals and Dates

WHEN ON WHERE BIRTHDAY WHAT HOW DOLLARS DOING GIFT FEBRUARY DECEMBER HALLOWEEN JANUARY

## **Across**

| 3. What does Peter like ? [DOING]      |
|----------------------------------------|
| 4 time does school start? [WHAT]       |
| 7. New Year is on 1st.                 |
| [JANUARY]                              |
| 9. When is your ? [BIRTHDAY]           |
| 10 much money does Tom have?           |
| [HOW]                                  |
| 11. My birthday is April twelfth. [ON] |
| 12. Christmas is in [DECEMBER          |

#### Down

1. Let's buy him a \_\_\_\_\_\_ . [GIFT]
2. He has twenty \_\_\_\_\_\_ . [DOLLARS]
4. \_\_\_\_\_ is Peter? Peter is in Mary's house.
[WHERE]
5. \_\_\_\_\_ is on October 31st.
[HALLOWEEN]
6. Valentine's Day is on \_\_\_\_\_ 14th.
[FEBRUARY]
8. \_\_\_\_ is your birthday? [WHEN]