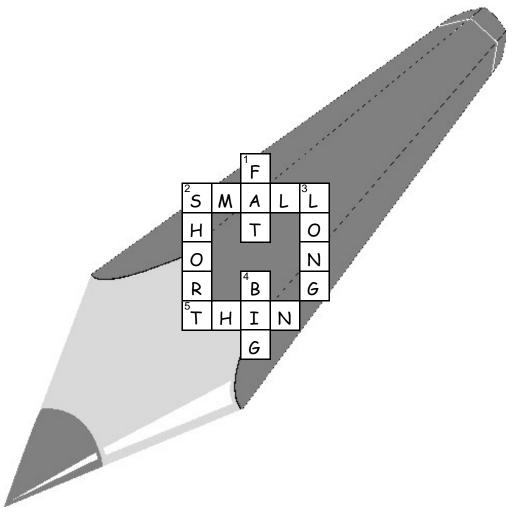

# What's the opposite?

Adjectives/opposites

### SMALL BIG THIN FAT SHORT LONG

### Across

- 2. What's the opposite of BIG? [SMALL]
- 5. What's the opposite of FAT? [THIN]

### Down

- 1. What's the opposite of THIN? [FAT]
- 2. What's the opposite of LONG? [SHORT]
- 3. What's the opposite of SHORT? [LONG]
- 4. What's the opposite of SMALL? [BIG]

**All Rights Reserved** 

Futonge Kisito, 2005-2007