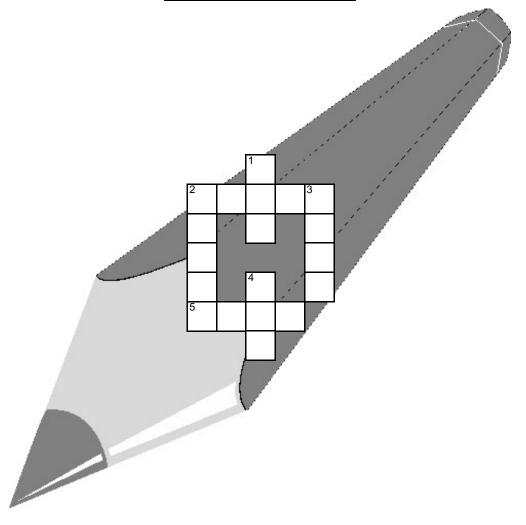

## What's the opposite?

Adjectives/opposites

## SMALL BIG THIN FAT SHORT LONG

### Across

- 2. What's the opposite of BIG?
- 5. What's the opposite of FAT?

#### Down

- 1. What's the opposite of THIN?
- 2. What's the opposite of LONG?
- 3. What's the opposite of SHORT?
- 4. What's the opposite of SMALL?