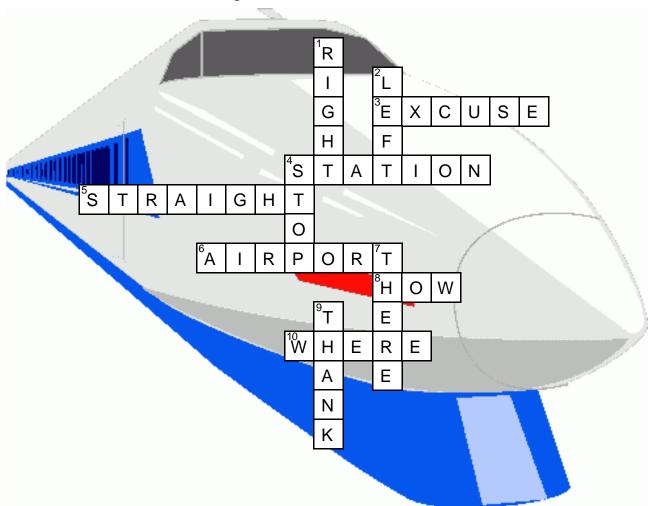

## How do I get to the stadium?

Giving directions/ Places Around

WHERE THERE AIRPORT HOW STOP STATION STRAIGHT LEFT RIGHT THANK EXCUSE

| Across                              | Down                                 |  |
|-------------------------------------|--------------------------------------|--|
| 3 me. [EXCUSE]                      | 1. Go straight and turn [RIGHT]      |  |
| 4. Where is the train? [STATION]    | 2. Go straight and turn at the train |  |
| 5. Go [STRAIGHT]                    | station . [LEFT]                     |  |
| 6. Which bus goes to the?           | 4. Where is the bus ? [STOP]         |  |
| [AIRPORT]                           | 7. It's over [THERE]                 |  |
| 8 do I get to the stadium? [HOW]    | 9 you. [THANK]                       |  |
| 10. Excuse me is the train station? |                                      |  |
| [WHERE]                             |                                      |  |