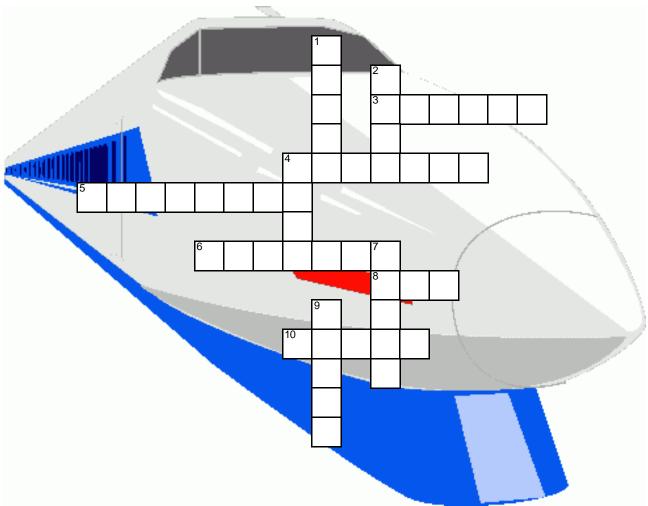

## How do I get to the stadium?

Giving directions/ Places Around

WHERE THERE AIRPORT HOW STOP STATION STRAIGHT LEFT RIGHT THANK EXCUSE

| Δ             | cr  | os | S |
|---------------|-----|----|---|
| $\overline{}$ | UI. | υJ | 3 |

- 3. \_\_\_\_\_ me.4. Where is the train \_\_\_\_ ?5. Go \_\_\_\_\_.6. Which bus goes to the \_\_\_\_\_?
- 8. \_\_\_\_\_ do I get to the stadium?
  10. Excuse me. \_\_\_\_\_ is the train station?

## **Down**

Go straight and turn \_\_\_\_\_\_.
 Go straight and turn \_\_\_\_\_\_ at the train station .
 Where is the bus \_\_\_\_\_ ?
 It's over \_\_\_\_\_\_.
 \_\_\_\_\_\_ you.